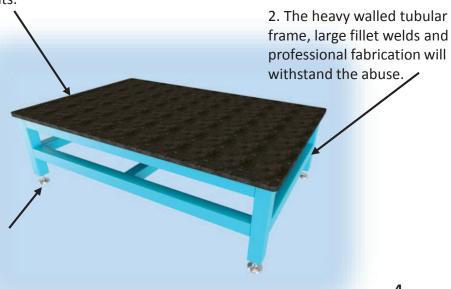

1. The thick Blanchard ground surface plate is custom machined to hold all of the components securely in place, while insuring the structural integrity needed to isolate unwanted vibrations or movement. The flat ground surface allows for perfect setups when fastening down all of the components.

Custom manufactured and tailored to be the best base for every machine, tables are fabricated for any size machine, minimizing the overall footprint.

3. In order to level the machine base table and offer vibration isolation, rubber isolating feet are securely threaded into the bottom of the table legs. Adjustable upon installation, some foot models can be further anchored to the machine foundation.